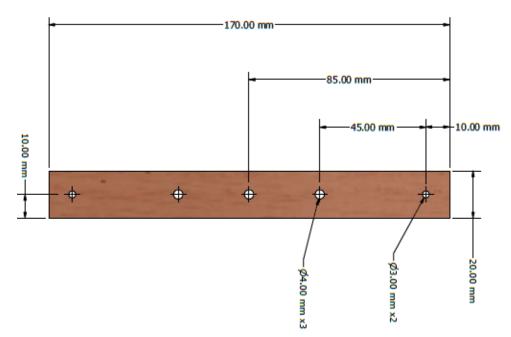

| Part code | Material | Units |
|-----------|----------|-------|
| S-171     | Pinewood | 1     |

Note: The thickness is 20 mm

| Part code | Material | Units |
|-----------|----------|-------|
| I-171     | Pinewood | 1     |