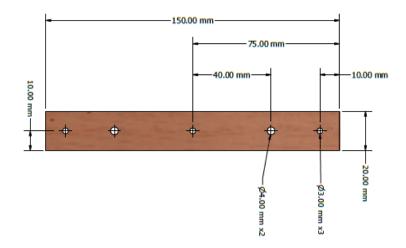

## Note: The thickness is 20 mm

| Part code                  | Material | Units |
|----------------------------|----------|-------|
| S-151, S-152, I-151, I-152 | Pinewood | 4     |

Note: The thickness is 20 mm