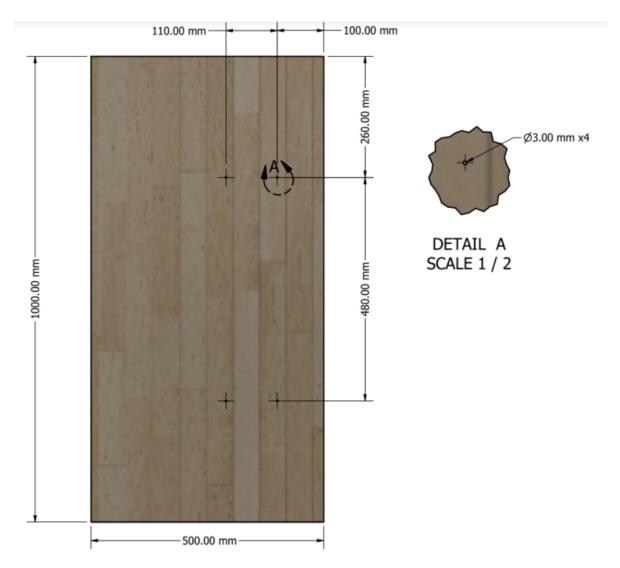

## Note: The thickness is 6 mm

| Part code | Material | Units |
|-----------|----------|-------|
| B-105     | Pinewood | 1     |