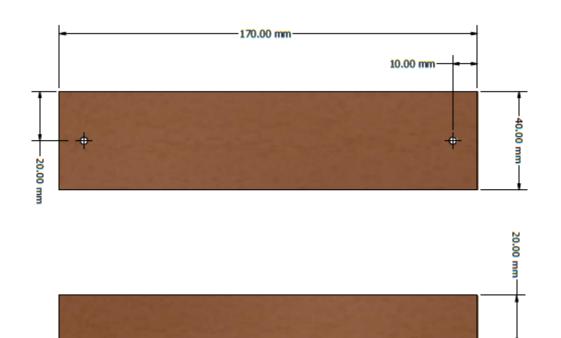

| Part code                  | Material | Units |
|----------------------------|----------|-------|
| B-103, B-104, B-105, B-106 | Pinewood | 4     |