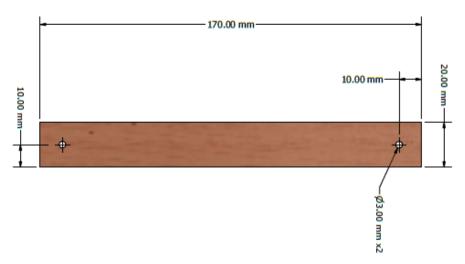

| Part code | Material | Units |
|-----------|----------|-------|
| S-171     | Pinewood | 1     |

Note: The thickness is 20 mm

| Part code | Material | Units |
|-----------|----------|-------|
| I-171     | Pinewood | 1     |