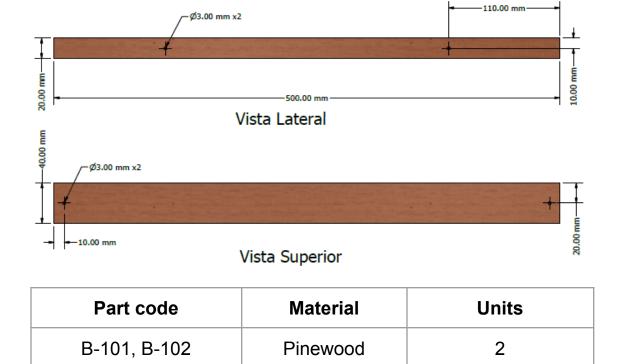

| Part code                  | Material | Units |
|----------------------------|----------|-------|
| B-103, B-104, B-105, B-106 | Pinewood | 4     |