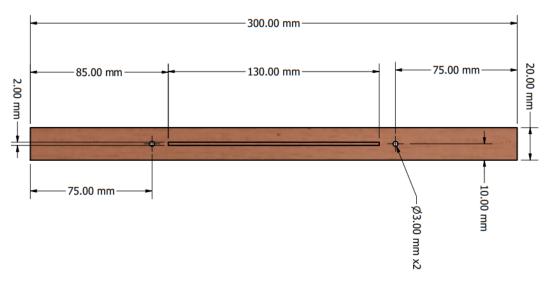

## Wood pieces diagrams

Note: The thickness is 20 mm

| Part code                  | Material | Units |
|----------------------------|----------|-------|
| S-301, S-302, I-301, I-302 | Pinewood | 4     |